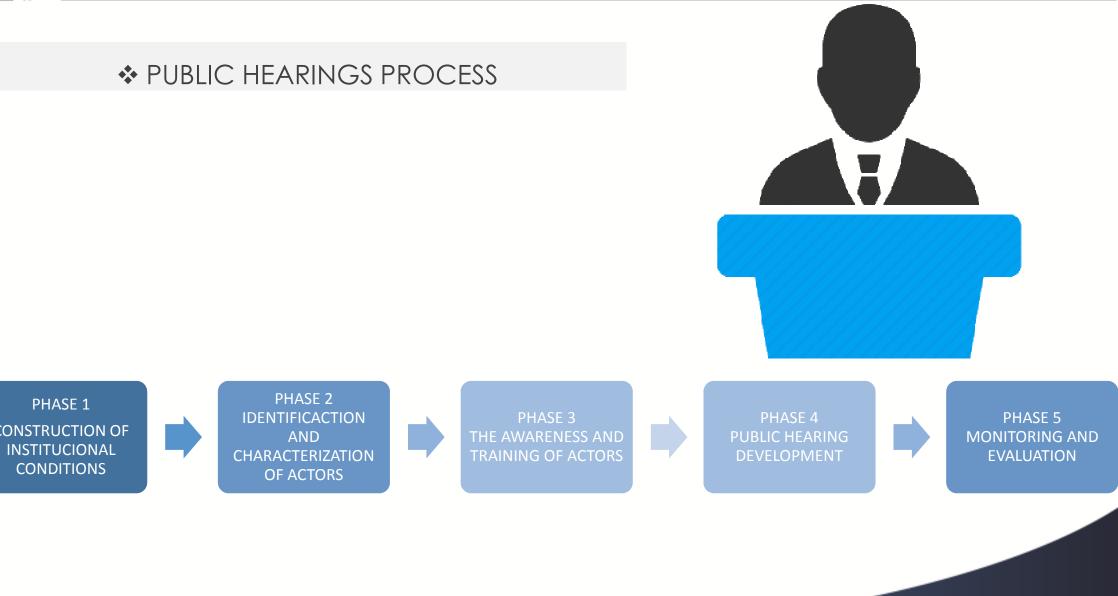

#### ✤ PUBLIC HEARINGS

A successful Public Hearing is based on the capacities of social actors to learn and coexist between them. In this sense an **Institutional Technical Team** should be formed in order to promote the peaceful coexistence.

The Institutional Technical Team should promote:

- 1) Social actors to express their own points of view.
- 2) The recognition of citizen's capacity and rights to transform reality.
- 3) The recognition of different points of view, ideas and opinions.
- 4) The capacity to question their own and the others point of view, as well as regulations.