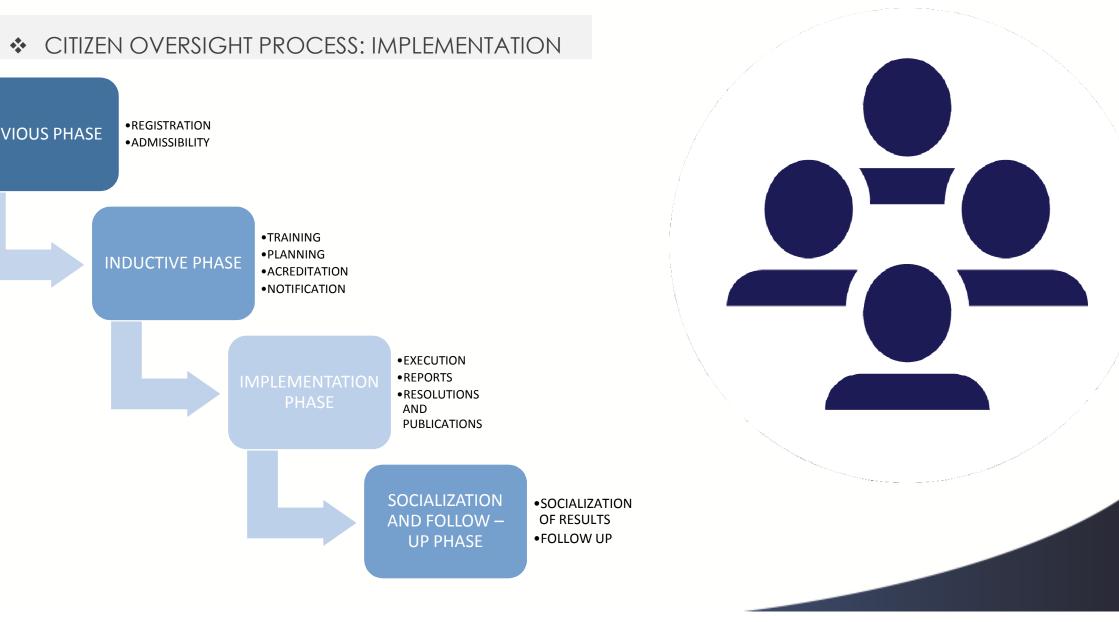

#### CITIZEN OVERSIGHT PROCESS HAS TWO STAGES<sup>4</sup>:

- 1. Initiation
- 2. Implementation

4. Social Control Mechanisms: good practices to link civil society in audit, Guideline of Social Control of Public Funds.

#### ✤ CITIZEN OVERSIGHT PROCESS: INITIATIONAJSS14

AJSS14 sugiero que esta diapositiva sea eliminada ya que se peude simplificar a todo el proceso en la siguiente diapositiva AGUILAR JURADO STALIN SEBASTIAN; 30/10/2020