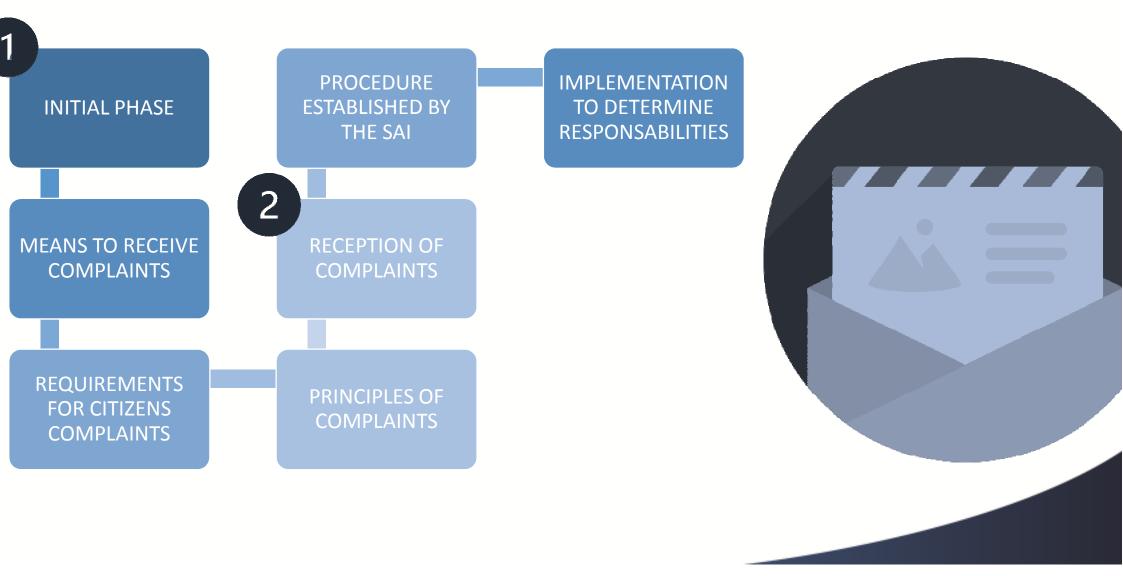

#### Slide 9

CITIZEN COMPLAINTS

Actions through which citizens formally shows disagreement to an irregularity or crime. This is a way by which citizens can establish a direct relationship with a competent authority or unit, in order to improve public management<sup>5</sup>.

#### PRINCIPLES OF CITIZEN COMPLAINTS:

- a) Responsibility and co-responsibility
- b) Objectivity
- c) Transparency
- d) Efficiency

# CITIZEN COMPLAINTS PROCESS HAS TWO STAGES:

- 1. Initiation
- 2. Implementation

5. Social Control Mechanisms: good practices to link civil society in audit, Guideline of Social Control of Public Funds.

CITIZEN COMPLAINTS PROCESS