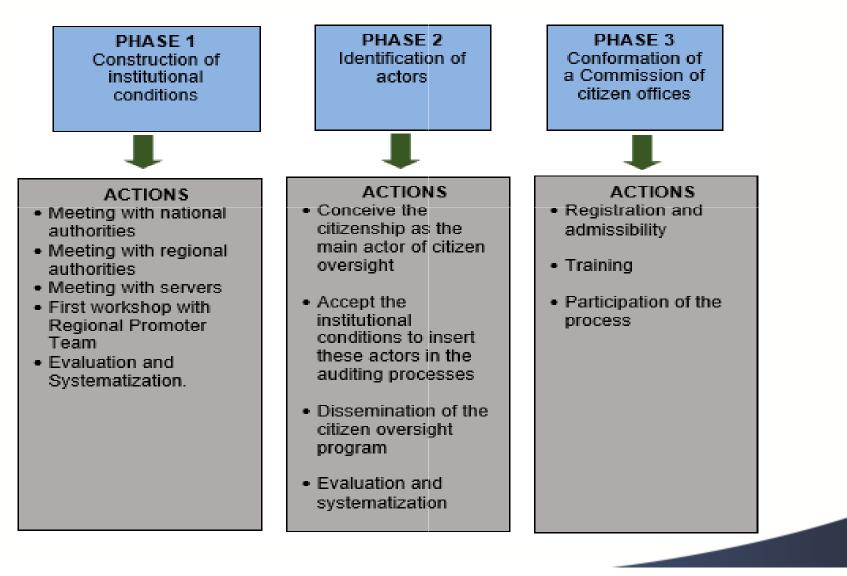

#### ✤ CITIZEN OVERSIGHT PROCESS: INITIATIONAJSS14

AJSS14 sugiero que esta diapositiva sea eliminada ya que se peude simplificar a todo el proceso en la siguiente diapositiva AGUILAR JURADO STALIN SEBASTIAN; 30/10/2020