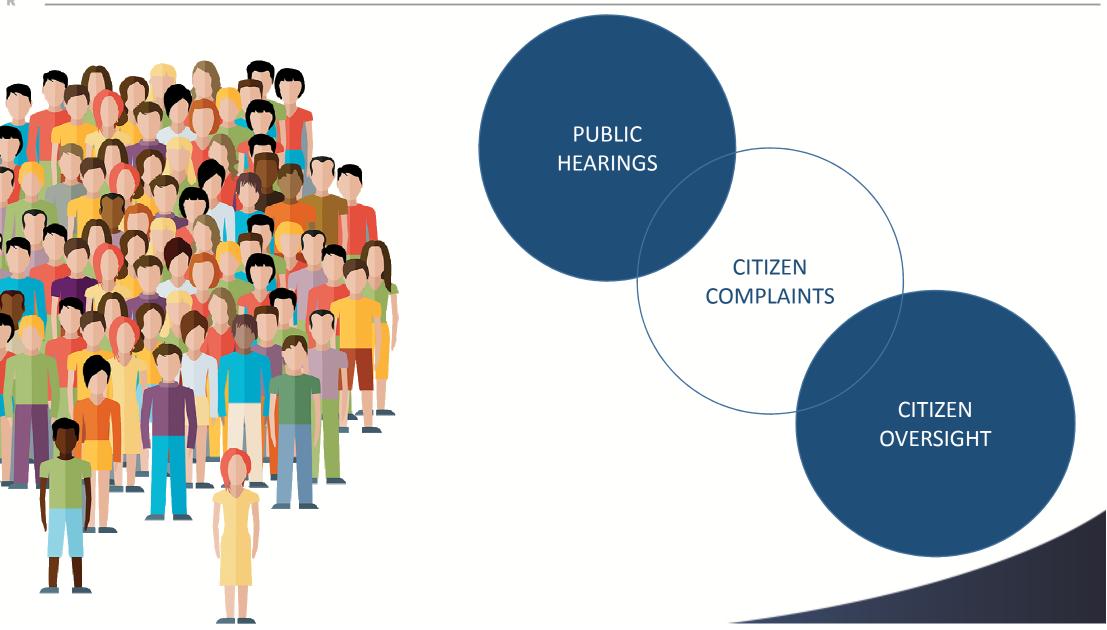

# **SOCIAL CONTROL**

PUBLIC HEARINGS

This mechanism strengthen the transparency and accountability by incorporating the citizen perspective in the control actions based on citizen priorities<sup>3</sup>.

Slide 6

AJSS12 Sugiero que esta diapositiva pueda ser explicada y no puesta, debido a que tiene mucho texto. AGUILAR JURADO STALIN SEBASTIAN; 30/10/2020

CITIZEN OVERSIGHT

The direct presence of the citizens in the auditing processes gives legitimacy to them, as well as enhance the principles of democracy, transparency and efficiency.

#### Slide 9

CITIZEN COMPLAINTS

Actions through which citizens formally shows disagreement to an irregularity or crime. This is a way by which citizens can establish a direct relationship with a competent authority or unit, in order to improve public management<sup>5</sup>.